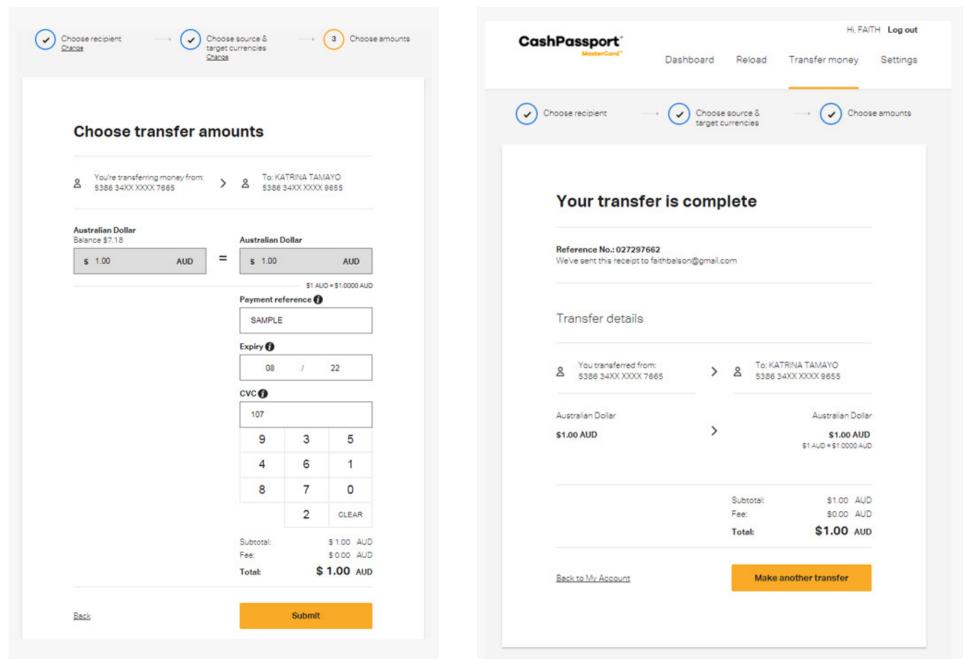

|
|---------------------------------------------------------------------|------------------------------------------------------------------------------------------------------------------------|
| 1       Choose recipient                                            | Choose recipient $\longrightarrow$ 2 Choose source & $\longrightarrow$ 3 Choose amounts                                |
|                                                                     | Choose source & target currencies         Transfer from         MD Australian Dollar Bance \$7.18         Bance \$7.18 |
|                                                                     | Trusted worldwide<br>A MasterCard Company                                                                              |





#### Fees and Limits

| Fees                                                                                                            | Fee type (at transaction level) |
|-----------------------------------------------------------------------------------------------------------------|---------------------------------|
| Initial Card fee and Distribution Outlet reload fee                                                             | 1.1% of the initial load        |
| Additional / Replacement card fee                                                                               | Free                            |
| BPAY reload fee                                                                                                 | 1% of reload amount             |
| Eftpos transaction fee