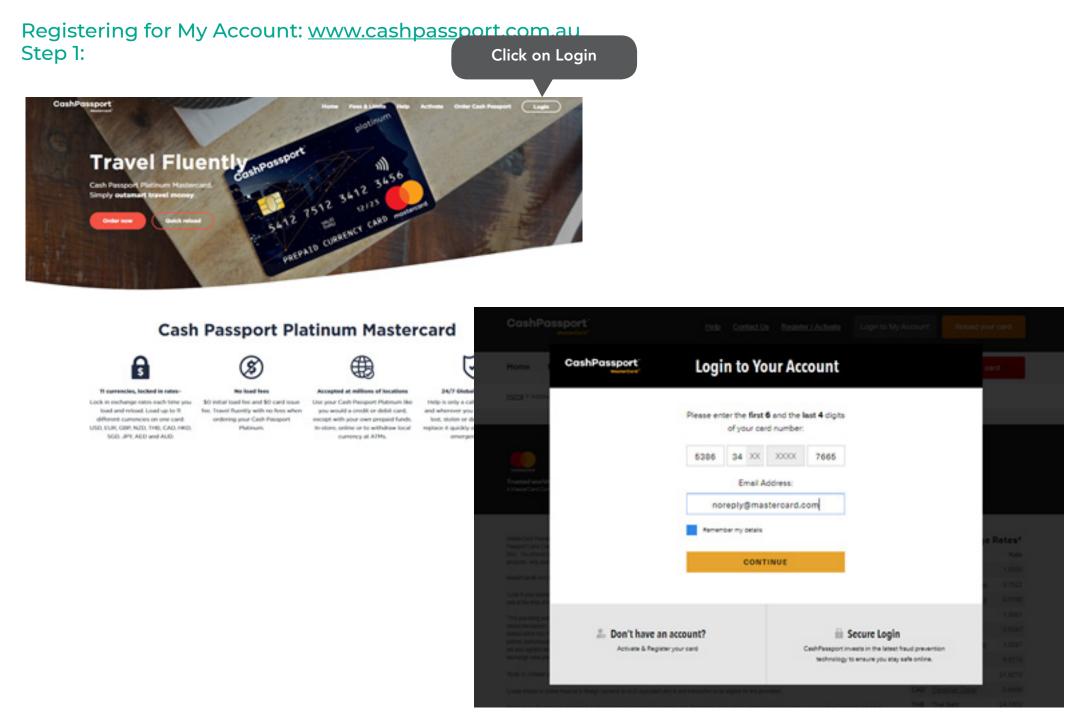

#### Registering for My Account: <u>www.cashpassport.com.au</u> Step 2:

| CashPassport<br>www.cw                       | Login to You<br>Please enter your<br>Foract pess | r pessword:<br>•• <br>word? |                                                                     |                                                                                                                                                                                          |                             | Activation<br>and re<br>This with to feat | the form below to<br>te your Cash passpor<br>gister for My Accour<br>ill give you the acces<br>tures such as locking<br>s exchange rates. | nt.<br>ss                                       |
|----------------------------------------------|--------------------------------------------------|-----------------------------|---------------------------------------------------------------------|------------------------------------------------------------------------------------------------------------------------------------------------------------------------------------------|-----------------------------|-------------------------------------------|-------------------------------------------------------------------------------------------------------------------------------------------|-------------------------------------------------|
| Don't have an acc<br>Activate & Register you |                                                  |                             | re Login<br>the latest fraud prevention<br>re you stay safe online. | CashPas                                                                                                                                                                                  | sport<br>MasterCard         | Help <u>Contact U</u>                     | s Register / Activate Login to 'My Acco                                                                                                   | unt Reload your card                            |
|                                              | NI Des A Store                                   |                             | ne you stay size online.                                            | Home                                                                                                                                                                                     | CashPassport<br>MasterCard* | Activate & Reg                            | ister your card                                                                                                                           | card >                                          |
| Click on Regi                                | ster                                             |                             |                                                                     | Home ≥ Accou<br>mestercont<br>Trusted world<br>A MasterCard Cor                                                                                                                          |                             | ive you access to features su             | ash Passport and register for My Account.<br>ch as locking in today's exchange rates.<br>lumber:                                          |                                                 |
|                                              |                                                  |                             |                                                                     | MasterCard Prepiis<br>Passport) and Cas<br>994). You should e<br>products. Any advi<br>MasterCard® and t<br>Lock in your excha                                                           |                             | CONT                                      | TINUE                                                                                                                                     | <b>Je Rates*</b> Rate 1.0000 ar 0.7565 d 0.5790 |
|                                              |                                                  |                             |                                                                     | rate at the time of 9<br>"The proveiling exc<br>reload transaction,<br>settled within four in<br>partner branchiocel<br>rates will also apply<br>set exchange rates<br>Ends 31 October 2 | 🎝 I have ar                 |                                           | CashPassport invests in the latest fraud p<br>technology to ensure you stay safe o                                                        | 1.0143<br>0.6278<br>prevention <u>ar</u> 1.0511 |
|                                              |                                                  |                             |                                                                     |                                                                                                                                                                                          |                             |                                           |                                                                                                                                           |                                                 |