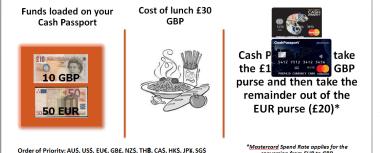

#### Why choose Multi-currency cash passport?

- 24/7 Global Emergency Assistance: Should the worst happen our dedicated team is on hand to assist. Please refer to pages 46 & 47 of the PDS.
- Emergency Cash: Anywhere in the world, normally within 20 minutes, up to the available balance on your Card.\*
- Intelligently selects the currency for your transaction: Funds can be used from multiple wallets if required to help ensure your transaction is approved. The MasterCard® daily spend rate for cross currency spend will apply if you are transacting in a currency not loaded on the card.
- Chip and PIN: protected for premium security and worldwide acceptance •
- Signature Panel: at the back of the card
- Accepted at millions of locations worldwide
- PayPass enabled
- Domestic Card to Card (C2C) funds transfer Domestic C2C transfers will be enabled to allow two Australian issued Cash Passport card holders to transfer funds to each other
- International Card to Card (C2C) funds transfer First Multi-currency prepaid card in Australia offering card to card transfers from Australia to New Zealand (limited to Cash Passport card holders) and may be expanded to other countries with Cash Passport Programs in the future
- Free Global Wi-Fi Note: this benefit only applies to new Cash Passport Platinum card \*In some remote locations emergency cash can take up to 24 hours.

conversion from EUR to GBP