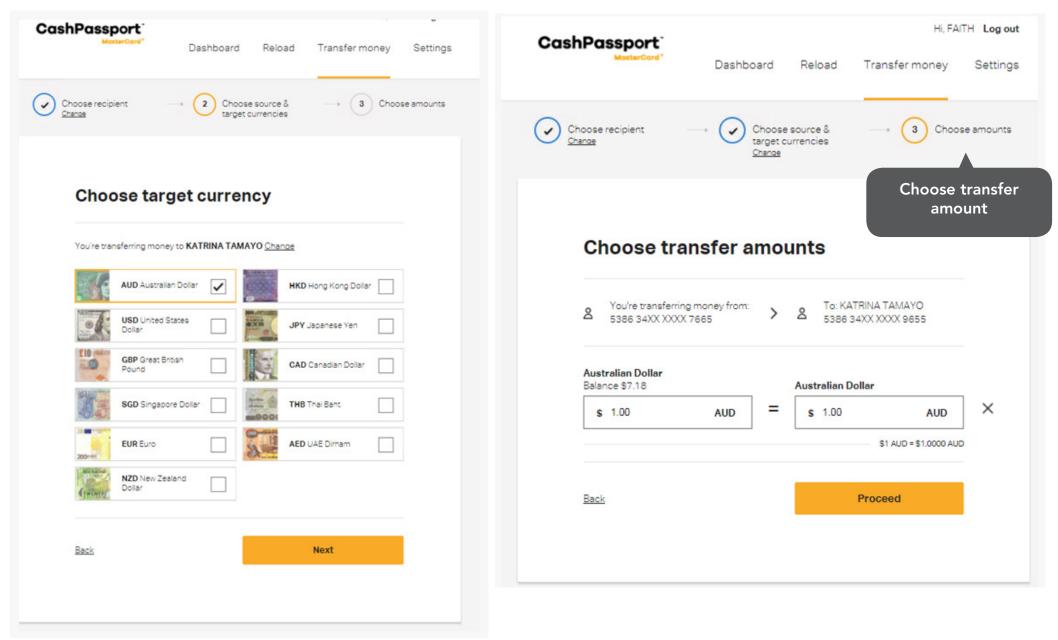

|
|---------------------------------------------------------------------|------------------------------------------------------------------------------------------------------------------------|
| 1       Choose recipient                                            | Choose recipient $\longrightarrow$ 2 Choose source & $\longrightarrow$ 3 Choose amounts                                |
|                                                                     | Choose source & target currencies         Transfer from         MD Australian Dollar Bance \$7.18         Bance \$7.18 |
|                                                                     | Trusted worldwide<br>A MasterCard Company                                                                              |





#### Fees and Limits

| Fees                                                                                                            | Fee type (at transaction level) |
|-----------------------------------------------------------------------------------------------------------------|---------------------------------|
| Initial Card fee and Distribution Outlet reload fee                                                             | 1.1% of the initial load        |
| Additional / Replacement card fee                                                                               | Free                            |
| BPAY reload fee                                                                                                 | 1% of reload amount             |
| Eftpos transaction fee