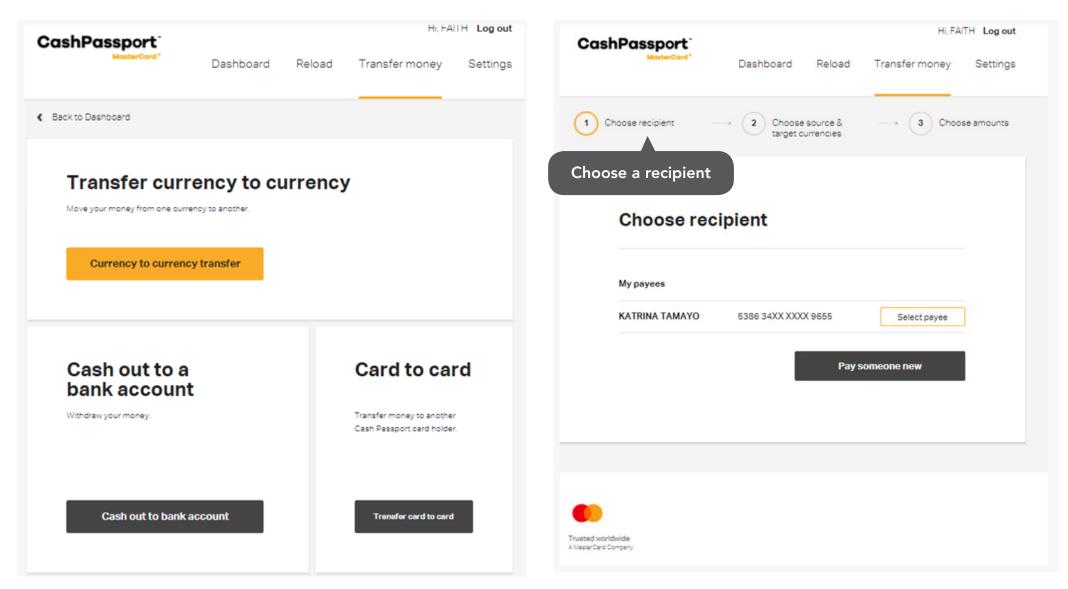

- Register your card online to access the full features of the card at <u>www.cashpassport.com.au</u>
- Use 'My Account' to transfer money between purses, monitor balances and check transactions
- Allow up to **3 Australian business days for a Bpay reload** to appear. The currency must be **pre-selected before the reload** or it will default to AUD

24.1302

2.6975

| CashPassport<br>MasterCord® Dashboard Reload Transfermoney Settings | CashPassport<br>MosterCard <sup>®</sup> Dashboard Reload Transfer money Settings                                       |
|---------------------------------------------------------------------|------------------------------------------------------------------------------------------------------------------------|
| 1       Choose recipient                                            | Choose recipient $\longrightarrow$ 2 Choose source & $\longrightarrow$ 3 Choose amounts                                |
|                                                                     | Choose source & target currencies         Transfer from         MD Australian Dollar Bance \$7.18         Bance \$7.18 |
|                                                                     | Trusted worldwide<br>A MasterCard Company                                                                              |