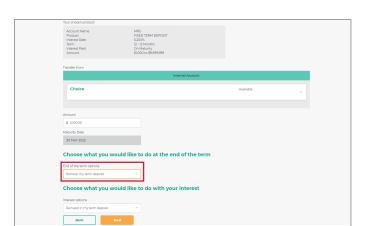

Select the account you would like to transfer from.

Enter the amount you would like to invest.

From the drop down list select your instructions for the funds on maturity.\*

From the drop down list select your instructions for the interest earned\*, then select 'Next' to continue.

15

Review the details of your new term deposit carefully to ensure they are correct. Select 'Back' if you need to make changes or select 'Confirm' if the details are correct.

You will receive a receipt for your new term deposit. Select 'Print Receipt' if you wish to print a copy of your receipt. Select 'Finish' to return to your Accounts list.