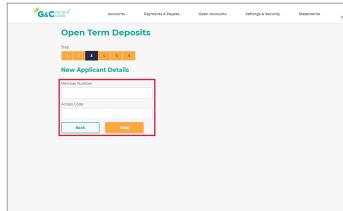

Additional applicants will need to enter their Member Number and Access Code into the fields and select 'Next' to continue.

9

Select 'Yes' for each member who would like to receive statements.

Select the number of signatories required to operate the account, then select next.