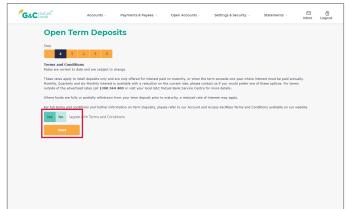

Read the terms and conditions. Select 'Yes' to accept these terms and conditions and 'Next' to continue.

7

If this is to be a joint term deposit, select 'Add Applicant'\*. If this term deposit is for yourself, select 'Next' and skip to Step 11.