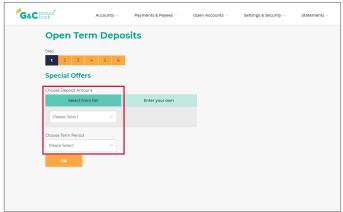

From the drop down list select '\$1,000.00 - \$9,999,999.00' and the time period you would like to invest your funds. Then, select 'Ok'.

5

Select the relevant interest rate that corresponds with the time period you have chosen.