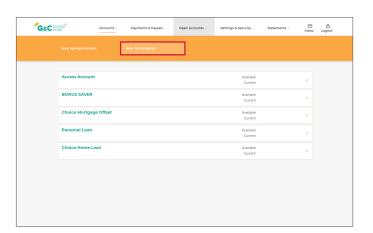

## Open a term deposit in Online Banking

1

Log into Online Banking.

An SMS One Time Password will be sent to your mobile device. Enter the One Time Password and select 'OK'.

3

Select 'New Term Deposit' from 'Open Accounts' in the top drop down menu.