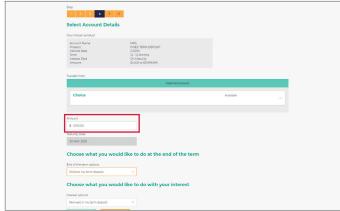

Select the account you would like to transfer from.

Enter the amount you would like to invest.

From the drop down list select your instructions for the funds on maturity.\*

From the drop down list select your instructions for the interest earned\*, then select 'Next' to continue.