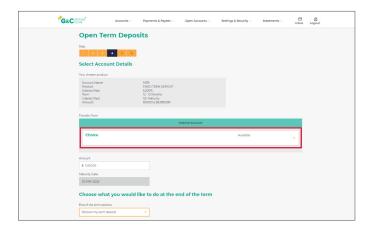

Select the account you would like to transfer from.

Enter the amount you would like to invest.

From the drop down list select your instructions for the funds on maturity.\*

From the drop down list select your instructions for the interest earned\*, then select 'Next' to continue.