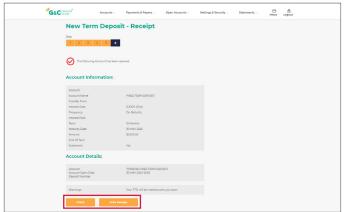

15

Review the details of your new term deposit carefully to ensure they are correct. Select 'Back' if you need to make changes or select 'Confirm' if the details are correct.

You will receive a receipt for your new term deposit. Select 'Print Receipt' if you wish to print a copy of your receipt. Select 'Finish' to return to your Accounts list.