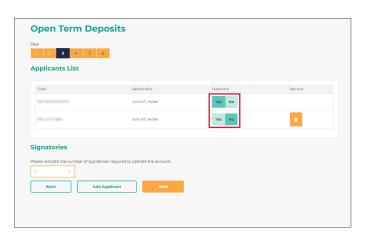

Additional applicants will need to enter their Member Number and Access Code into the fields and select 'Next' to continue.

9

Select 'Yes' for each member who would like to receive statements.

Select the number of signatories required to operate the account, then select next.