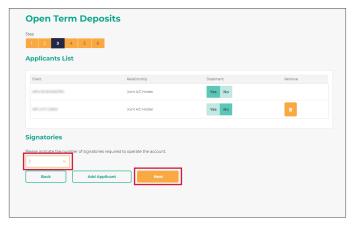

Additional applicants will need to enter their Member Number and Access Code into the fields and select 'Next' to continue.

9

Select 'Yes' for each member who would like to receive statements.

Select the number of signatories required to operate the account, then select next.