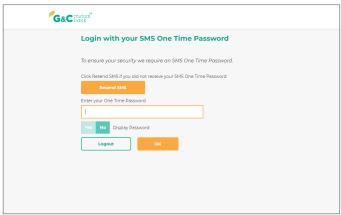

## Open a term deposit in Online Banking

1

Log into Online Banking.

An SMS One Time Password will be sent to your mobile device. Enter the One Time Password and select 'OK'.

3

Select 'New Term Deposit' from 'Open Accounts' in the top drop down menu.