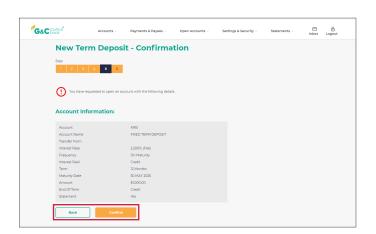

15

Review the details of your new term deposit carefully to ensure they are correct. Select 'Back' if you need to make changes or select 'Confirm' if the details are correct.

You will receive a receipt for your new term deposit. Select 'Print Receipt' if you wish to print a copy of your receipt. Select 'Finish' to return to your Accounts list.