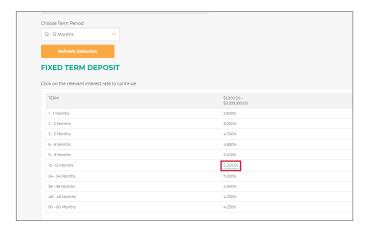

From the drop down list select '\$1,000.00 - \$9,999,999.00' and the time period you would like to invest your funds. Then, select 'Ok'.

5

Select the relevant interest rate that corresponds with the time period you have chosen.