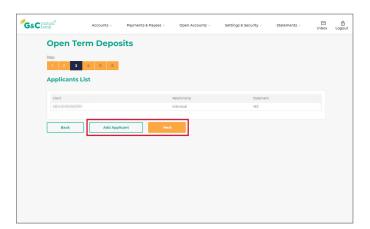

Read the terms and conditions. Select 'Yes' to accept these terms and conditions and 'Next' to continue.

7

If this is to be a joint term deposit, select 'Add Applicant'\*. If this term deposit is for yourself, select 'Next' and skip to Step 11.