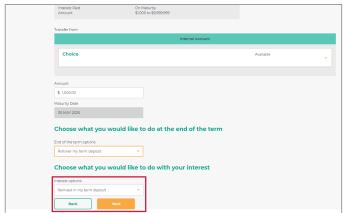

Select the account you would like to transfer from.

Enter the amount you would like to invest.

From the drop down list select your instructions for the funds on maturity.\*

From the drop down list select your instructions for the interest earned\*, then select 'Next' to continue.

15

Review the details of your new term deposit carefully to ensure they are correct. Select 'Back' if you need to make changes or select 'Confirm' if the details are correct.

You will receive a receipt for your new term deposit. Select 'Print Receipt' if you wish to print a copy of your receipt. Select 'Finish' to return to your Accounts list.