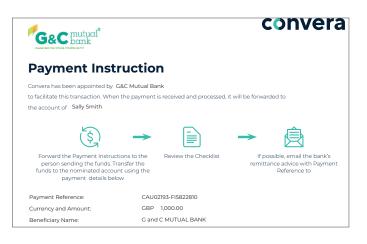

## How to receive money from overseas

We have partnered with Convera to offer members a fast and reliable option for receiving international payments into your account. It's a low cost alternative to SWIFT transactions and often has a quicker clearance period<sup>1</sup>.

This guide has been designed to walk you through the few steps involved in receiving an international transfer.

Please refer to the Fees and Charges Schedule on our website for applicable fees.

| convera                                                                                                                                                               | G&C Earle                                         | When you're bringing money across from another country, transaction charges from the international<br>banks can take a big chunk out of your payments. G and C Mutual Bank Ltd teamed up with foreign<br>exchange specialist convera, to bring you a better deal on fast, reliable payments from overseas. Please |
|-----------------------------------------------------------------------------------------------------------------------------------------------------------------------|---------------------------------------------------|-------------------------------------------------------------------------------------------------------------------------------------------------------------------------------------------------------------------------------------------------------------------------------------------------------------------|
| exchange specialists Convers, to bring you a better deal on fast, reliable payments from overseas. Please<br>complete the online form to obtain payment instructions. | To learn more<br>about Inward<br>Payments Service | complete the online form to obtain payment instructions. Payment Details                                                                                                                                                                                                                                          |
| Recurring Payment                                                                                                                                                     | Email us at                                       | Select the foreign country you will receive money from *                                                                                                                                                                                                                                                          |
|                                                                                                                                                                       | Email US at<br>inwardtransfers@convera.com        | Select the longian country you will receive money from                                                                                                                                                                                                                                                            |
| Payment Details                                                                                                                                                       |                                                   |                                                                                                                                                                                                                                                                                                                   |
| Select the foreign country you will receive money from *                                                                                                              |                                                   | USD × v Enter Foreign Amount AUD × v                                                                                                                                                                                                                                                                              |
| United States                                                                                                                                                         |                                                   |                                                                                                                                                                                                                                                                                                                   |
| USD ** Enter Foreign Amount AUD **                                                                                                                                    |                                                   | O AUD ♥ Enter AUD Amount USD ♥                                                                                                                                                                                                                                                                                    |
| ○ AUD ▼ Enter AUD Amount USD ▼                                                                                                                                        |                                                   | Rates are indicative and may change at transfer confirmation                                                                                                                                                                                                                                                      |
| Rates are indicative and may change at transfer confirmation                                                                                                          |                                                   |                                                                                                                                                                                                                                                                                                                   |
| Quote                                                                                                                                                                 |                                                   | Quote                                                                                                                                                                                                                                                                                                             |
| telegraphic transfer.                                                                                                                                                 | rith foreign                                      | 2 the country you will receive the money from <sup>2</sup> .<br>Your Details - Who is receiving the payment?                                                                                                                                                                                                      |
| complete the online form to obtain payment instructions.                                                                                                              | verseas. Prease                                   | Your Customer / Account Number *                                                                                                                                                                                                                                                                                  |
| Payment Details                                                                                                                                                       |                                                   | BSB: 659000 ACCOUNT:                                                                                                                                                                                                                                                                                              |
| Select the foreign country you will receive money from *                                                                                                              |                                                   | Your Institution Branch                                                                                                                                                                                                                                                                                           |
| United States                                                                                                                                                         | × 🗸                                               | Your Institution Branch                                                                                                                                                                                                                                                                                           |
| ● USD × → Enter Foreign Amount AUD × →                                                                                                                                |                                                   | First Name*                                                                                                                                                                                                                                                                                                       |
| O AUD → Enter AUD Amount USD →                                                                                                                                        |                                                   | Please enter either: First Name, Business Name, Full Name (Joint Accounts)                                                                                                                                                                                                                                        |
|                                                                                                                                                                       |                                                   |                                                                                                                                                                                                                                                                                                                   |
| Rates are indicative and may change at transfer confirmation                                                                                                          |                                                   | Last Name *                                                                                                                                                                                                                                                                                                       |
|                                                                                                                                                                       |                                                   | Last Name *                                                                                                                                                                                                                                                                                                       |
| Rates are indicative and may change at transfer confirmation                                                                                                          |                                                   |                                                                                                                                                                                                                                                                                                                   |
|                                                                                                                                                                       |                                                   | Last Name                                                                                                                                                                                                                                                                                                         |

Next, complete the details of the person who is sending you the payment.

Once you have completed the form, payment instructions will be sent to your nominated email address. To complete your transaction, you will need to forward the payment instructions to the remitting bank or person who will complete the transfer.